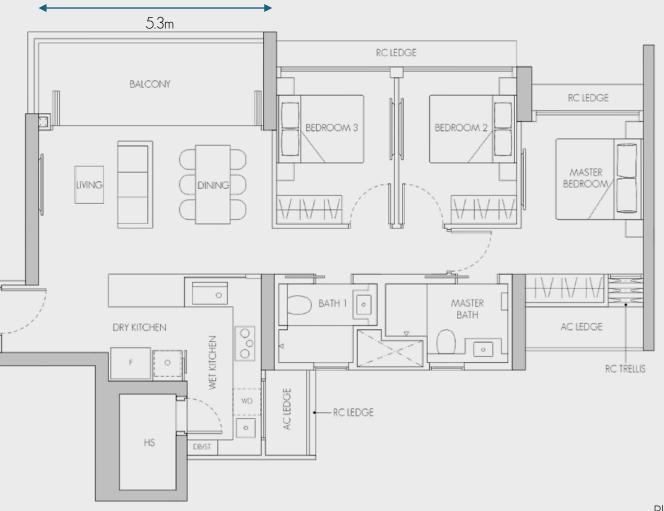

#### TYPE C 1 93 sqm / 1003 sqft

- Sizeable and wide living / dining area
- Balcony with slide and fold glass door
- Master Bedroom fits with king-size bed
- Bedroom 3 fit with queen-size bed
- Natural ventilated kitchen and bath
- Household shelter for storage

BUKIT TIMAH LINK

Type C1 - 3-Bedroom

Please note the area / dimensions for reference only.