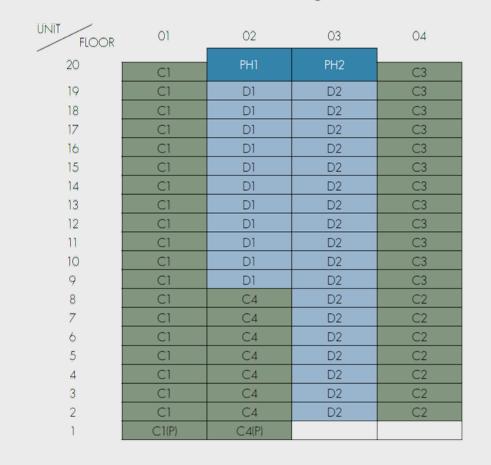

# Type A1 - 1-Bedroom

# Type B1 - 2-Bedroom (1 Bath)

BUKIT TIMAH LINK

Type C1 - 3-Bedroom

Please note the area / dimensions for reference only.

# Type C3 - 3-Bedroom

# Type D2 - 4-Bedroom with Private Lift Lobby