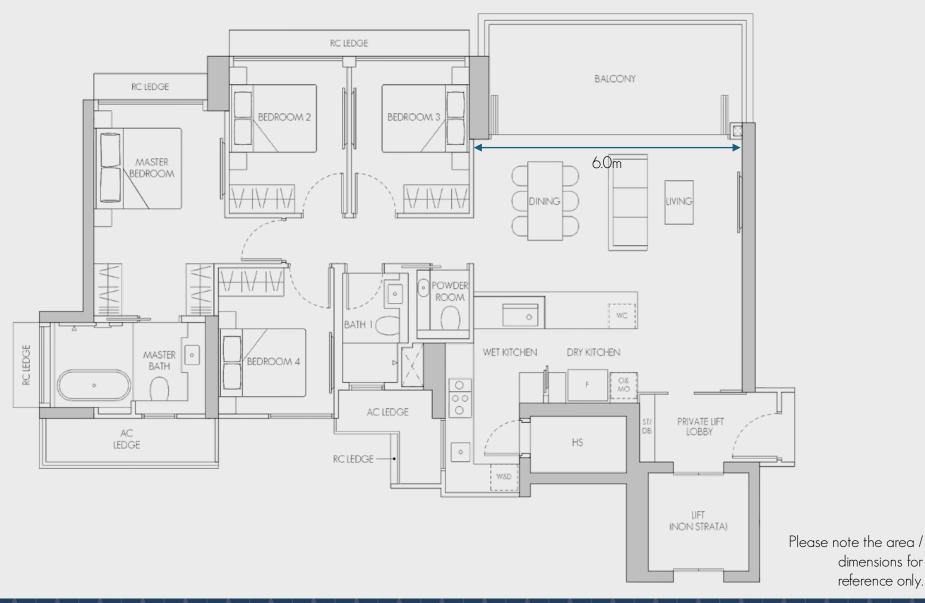

### 4 BEDROOM

TYPE D2 148 sqm / 1593 sqft

- Private Lift Lobby
- Sizeable and wide living / dining area
- Balcony with slide and fold glass door
- Master Bedroom fits with king-size bed
- Bedroom 2, 3 and 4 fit queen-size bed
- Sizable Dry / Wet Kitchen
- Sizeable Master Bath with bathtub
- Natural ventilated Kitchen and Baths
- Provision of Powder Room
- Household shelter for storage

# Type D2 - 4-Bedroom with Private Lift Lobby