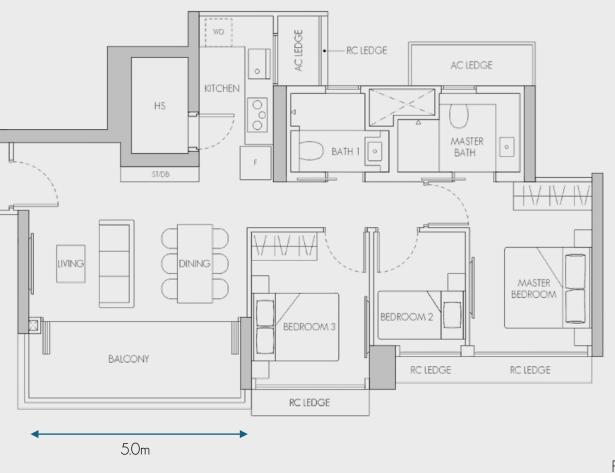

#### TYPE B3 68 sqm / 732 sqft

- Space-efficient with no balcony and corridor
- Sizeable and wide living / dining area
- Separate natural ventilated kitchen
- Master Bedroom fits with king-size bed
- Additional powder room for guest or co-tenant
- Natural ventilated bath and powder room
- Cross-ventilated
- Household shelter for storage

Please note the area / dimension is for reference only.