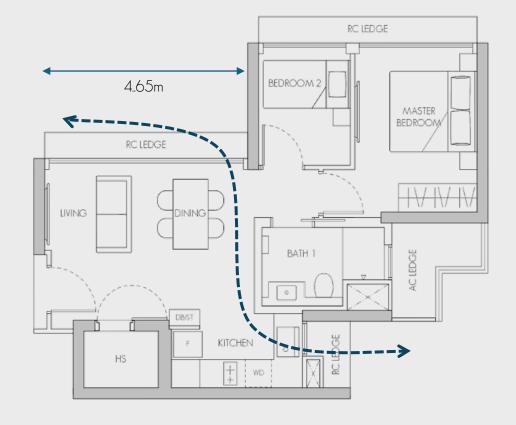

# Type A1 - 1-Bedroom

## 1 BEDROOM (Show Unit)

#### TYPE A1 48 sqm / 517 sqft

- Space-efficient with no balcony and corridor
- Sizeable and wide living / dining area
- Separate natural ventilated kitchen
- Sizable Master Bedroom fits king-size bed
- Dual access to bathroom
- Natural ventilated bath
- Cross-ventilated
- Household shelter for storage

Please note the area / dimension is for reference only.