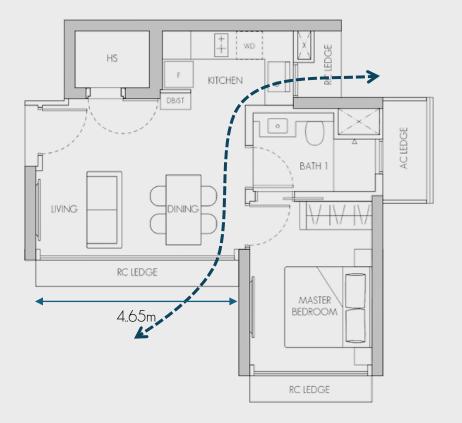

## 1 BEDROOM (Show Unit)

#### TYPE A1 48 sqm / 517 sqft

- Space-efficient with no balcony and corridor
- Sizeable and wide living / dining area
- Separate natural ventilated kitchen
- Sizable Master Bedroom fits king-size bed
- Dual access to bathroom
- Natural ventilated bath
- Cross-ventilated
- Household shelter for storage

Please note the area / dimension is for reference only.

# Type A1 - 1-Bedroom