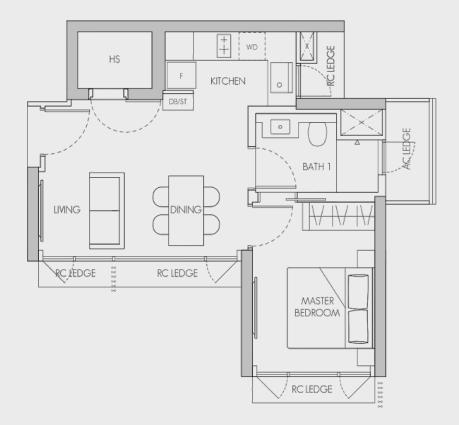

|
| Project ID               | 2 <sup>nd</sup> Edition Pte Ltd                                                                                 |





Site Planning - Distance to Site Boundary



8 Bukit Timah Link Singapore 589944

#### 6 Bukit Timah Link Singapore 589943













## 1 BEDROOM (Show Unit)

#### TYPE A1 48 sqm / 517 sqft

- Space-efficient with no balcony and corridor
- Sizeable and wide living / dining area
- Separate natural ventilated kitchen
- Sizable Master Bedroom fits king-size bed
- Dual access to bathroom
- Natural ventilated bath
- Cross-ventilated
- Household shelter for storage





Please note the area / dimension is for reference only.



# Type A1 - 1-Bedroom

#### Original Layout - Bath 1 with 2 doors



#### Optional Layout - Bath 1 with 1 door







## 2 BEDROOM

#### TYPE B1 58 sqm / 624 sqft

- Space-efficient with no balcony and minimal corridor
- Sizeable and wide living / dining area
- Separate natural ventilated kitchen
- Sizable Master Bedroom fits with king-size bed
- Natural ventilated bath
- Cross-ventilated
- Household shelter for storage





Please note the area / dimension is for reference only.

# Type B1 - 2-Bedroom (1 Bath)



## 2 BEDROOM (Show Unit)

#### TYPE B3 68 sqm / 732 sqft

- Space-efficient with no balcony and corridor
- Sizeable and wide living / dining area
- Separate natural ventilated kitchen
- Master Bedroom fits with king-size bed
- Additional powder room for guest or co-tenant
- Natural ventilated bath and powder room
- Cross-ventilated
- Household s