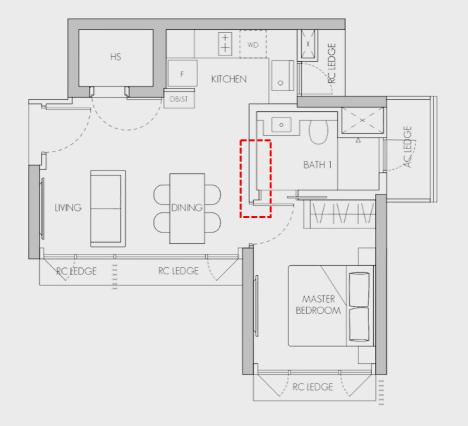

|
| Project ID               | 2 <sup>nd</sup> Edition Pte Ltd                                                                                 |





Site Planning - Distance to Site Boundary



8 Bukit Timah Link Singapore 589944

#### 6 Bukit Timah Link Singapore 589943













## 1 BEDROOM (Show Unit)

#### TYPE A1 48 sqm / 517 sqft

- Space-efficient with no balcony and corridor
- Sizeable and wide living / dining area
- Separate natural ventilated kitchen
- Sizable Master Bedroom fits king-size bed
- Dual access to bathroom
- Natural ventilated bath
- Cross-ventilated
- Household shelter for storage





Please note the area / dimension is for reference only.



# Type A1 - 1-Bedroom

#### Original Layout - Bath 1 with 2 doors



#### Optional Layout - Bath 1 with 1 door







## 2 BEDROOM

#### TYPE B1 58 sqm / 624 sqft

- Space-efficient with no balcony and minimal corridor
- Sizeable and wide living / dining area
- Separate natural ventilated kitchen
- Sizable Master Bedroom fits with king-size bed
- Natural ventilated bath
- Cross-ventilated
- Household shelter for storage





Please note the area / dimension is for reference only.

# Type B1 - 2-Bedroom (1 Bath)



## 2 BEDROOM (Show Unit)

#### TYPE B3 68 sqm / 732 sqft

- Space-efficient with no balcony and corridor
- Sizeable and wide living / dining area
- Separate natural ventilated kitchen
- Master Bedroom fits with king-size bed
- Additional powder room for guest or co-tenant
- Natural ventilated bath and powder room
- Cross-ventilated
- Household shelter for storage





Please note the area