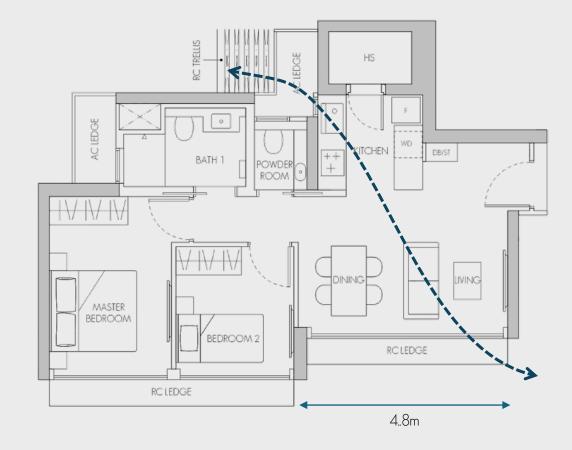

## 2 BEDROOM

#### TYPE B1 58 sqm / 624 sqft

- Space-efficient with no balcony and minimal corridor
- Sizeable and wide living / dining area
- Separate natural ventilated kitchen
- Sizable Master Bedroom fits with king-size bed
- Natural ventilated bath
- Cross-ventilated
- Household shelter for storage

Please note the area / dimension is for reference only.

# Type B1 - 2-Bedroom (1 Bath)