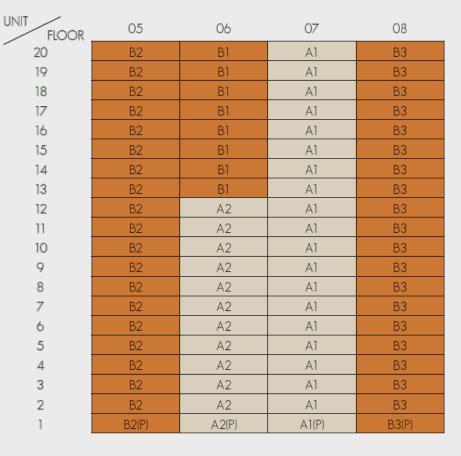

# Type A1 - 1-Bedroom

# Type B1 - 2-Bedroom (1 Bath)

BUKIT TIMAH LINK

Type C1 - 3-Bedroom

Please note the area / dimensions for reference only.

# Type C3 - 3-Bedroom

# Type D2 - 4-Bedroom with Private Lift Lobby